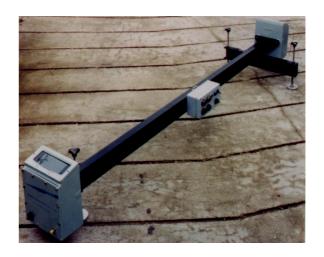

## Fixed Base Length Sky Screen Type 409

The SABRE Ballistics Fixed Base Length Sky Screen type 409 comprises two type 408 Sky Screens mounted and calibrated on a two metre beam.

A type 432 control unit is usually supplied also mounted on the beam and the following specification assumes this configuration. For other options contact sales office.

**TWO TYPE 408 SKY SCREENS** 

**RUGGED & WATERPROOF** 

LONG OPERATING LIFE

STRAIGHTFORWARD USE

EXCELLENT OUTDOOR & INDOOR PERFORMANCE