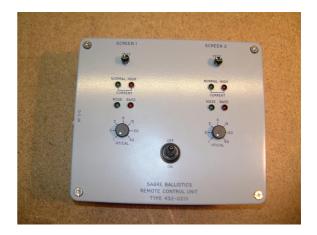

## **Dual Channel Remote Control Unit Type 432**

The **SABRE Ballistics** Dual Channel Remote Control Unit type 432 is designed for use with the Milligan type "E" and "H" (and the latest compatible Solid State Types) Sky Screens and Modular Sky Screens type 480, all manufactured by SABRE.

The Remote Control Unit allows remote sensitivity control, provides a TTL interface to chronometers such as the SABRE VFR type 421 and incorporates an LED activity indicator and full Sky Screen self test facility.

The unit is housed in a sealed diecast box and may be operated from 12v dc or optionally on ac mains supply.

12V DC OR MAINS OPERATED COMPACT SIZE FLEXIBLE MOUNTING OPTIONS INDOOR / OUTDOOR USE BUILT IN TRIGGER INDICATOR