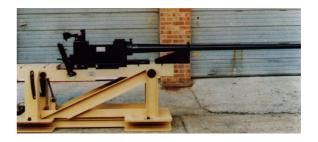

The **SABRE Ballistics** Medium Calibre Test Gun A3 / B3 comprises an extremely rugged breach housing with facilities to bolt in barrels for medium calibres from 30mm.

It is based on a strong enclosed breech housing. A lifting breech block with optional insulated firing pin or electrical firing contact is fitted as required.

This system allows the testing of ammunition for pressure, velocity and accuracy, optionally using either piezoelectric or copper crusher gauges.

The system offers safe, reliable operation when used as a test apparatus for ammunition and armour plate testing.

MULTI-CALIBRE FROM 30MM

SIMPLE TO OPERATE & MAINTAIN

ADJUSTABLE FOR AZIMUTH / ELEVATION

SAFE REMOTE FIRING

PERCUSSION OR ELECTRICAL FIRING

COST EFFECTIVE SYSTEM

RECOIL MOUNTED

COPPER OR PIEZO-ELECTRIC PRESSURE