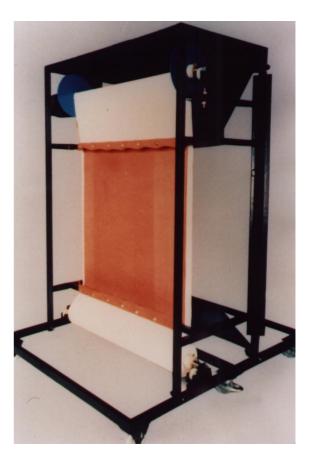

## **Automatic Target Frame**

The **SABRE Ballistics** Automatic Target Frame is a motorised paper target system and is available with armour plating or open framework.

The target paper, which is 1 metre wide x 300 metres long, can be remotely controlled by a cable and switch up to 200 metres from the target.

The target is also available in 0.5 metres square target area.

When used in conjunction with CCTV system, the SABRE Ballistics Automatic Target System enables a single operator to fire at up to 200 metres range and measure the group size for up to 300 target diagrams before it is necessary to change the target roll. Safety is enhanced by eliminating the requirement for a butt party.

CAN ELIMINATE BUTT MARKERS SIMPLE OPERATION LONG LIFE PROTECTED FRAMEWORK